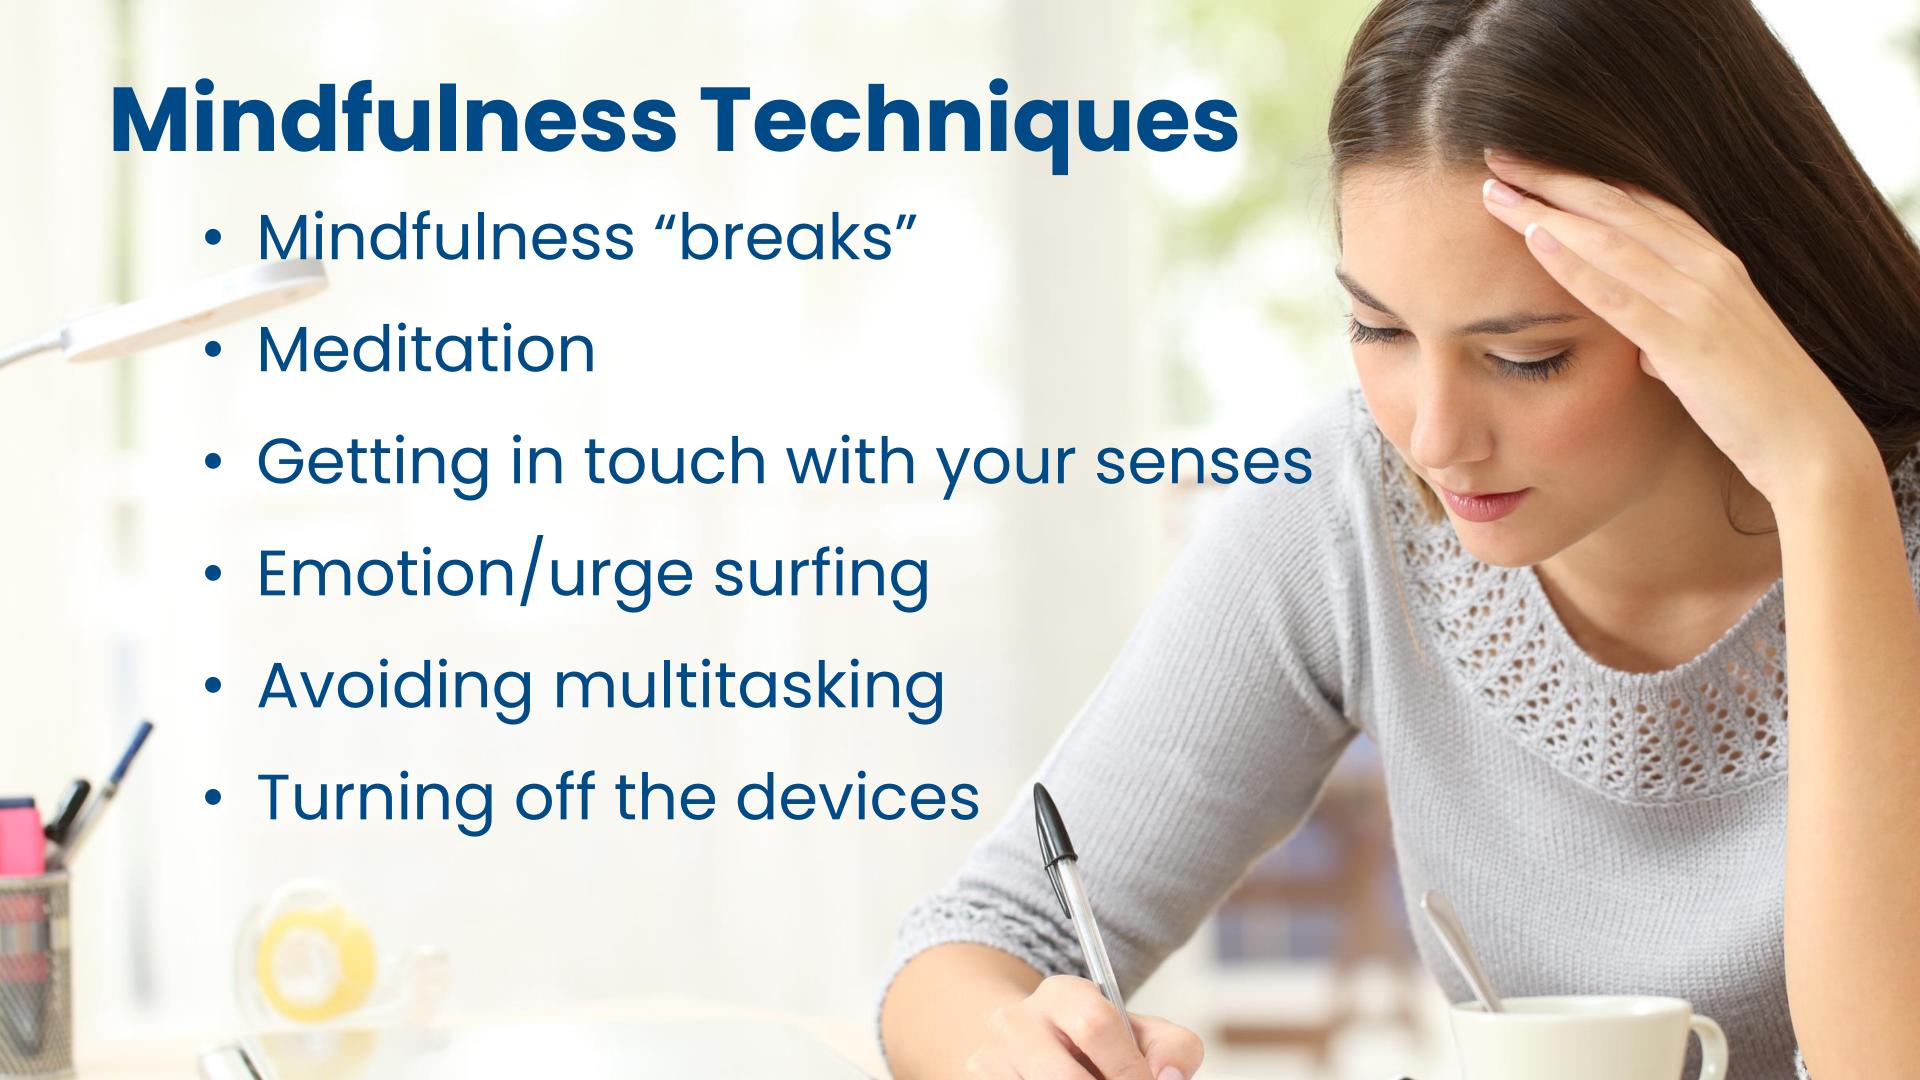

#### Let's Review!

- Accept things as they are
- Short-circuits stress
- Respond more effectively
- Deepens experience/wisdom