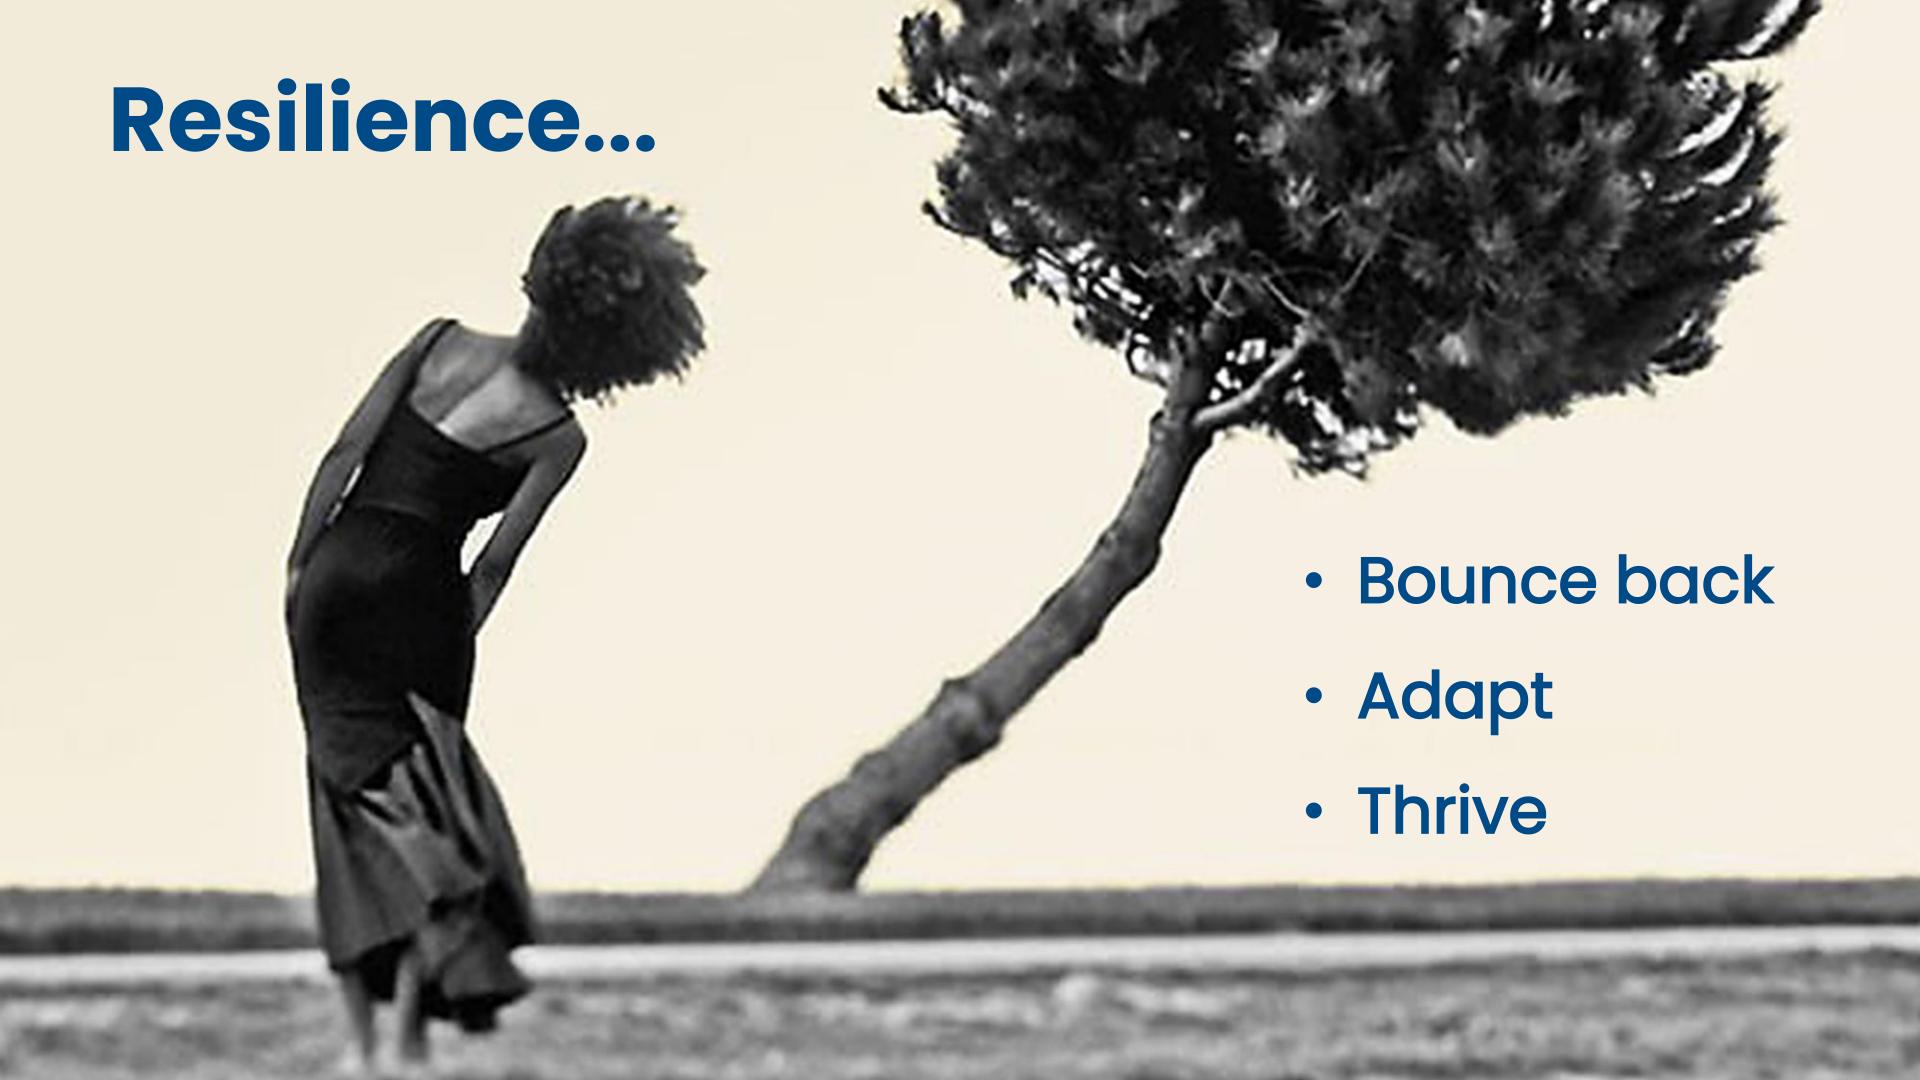

#### Let's Review!

- Accept things as they are
- Short-circuits stress
- Respond more effectively
- Deepens experience/wisdom