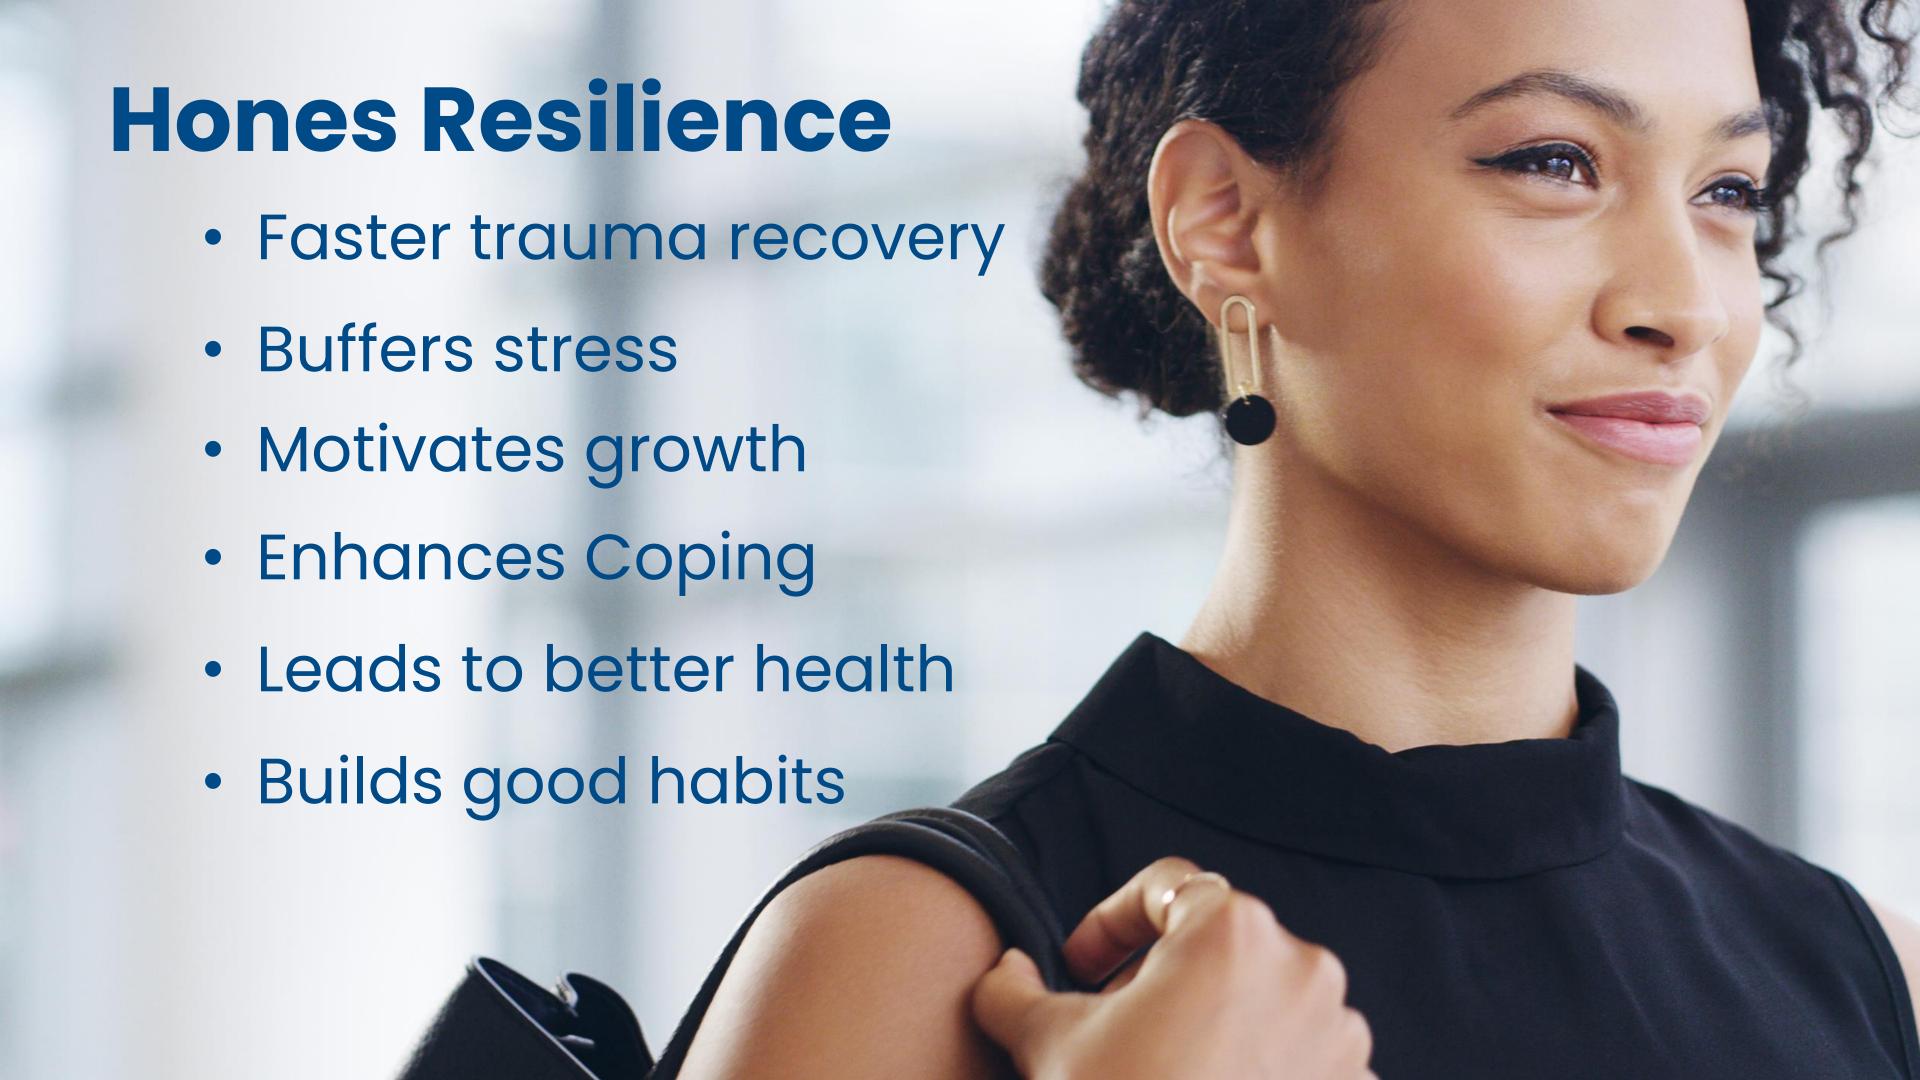

#### Let's Review!

- Accept things as they are
- Short-circuits stress
- Respond more effectively
- Deepens experience/wisdom